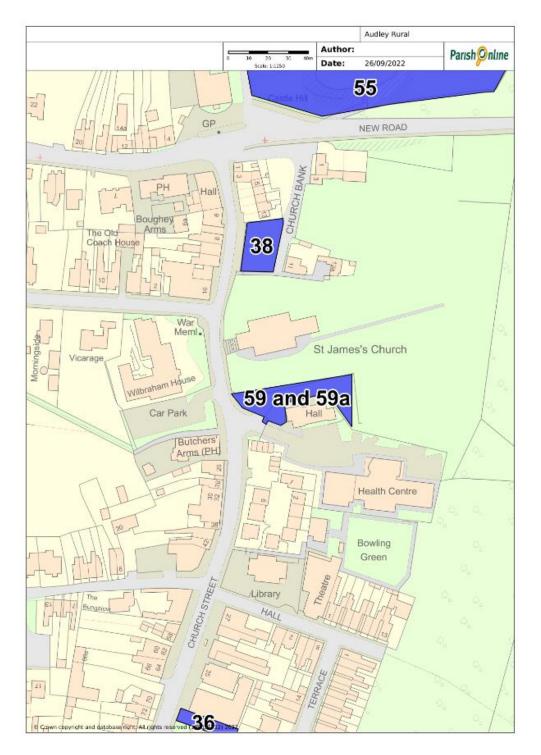

| recreational value,     |                                          |
|               | tranquillity, wildlife, |                                          |
|               | or other)               |                                          |
| Yes – middle  | Remembrance             | Yes                                      |
| of village    | area/garden             |                                          |
|               |                         |                                          |
|               |                         |                                          |
|               |                         |                                          |
|               |                         |                                          |

## **Location Plan:**



Images: